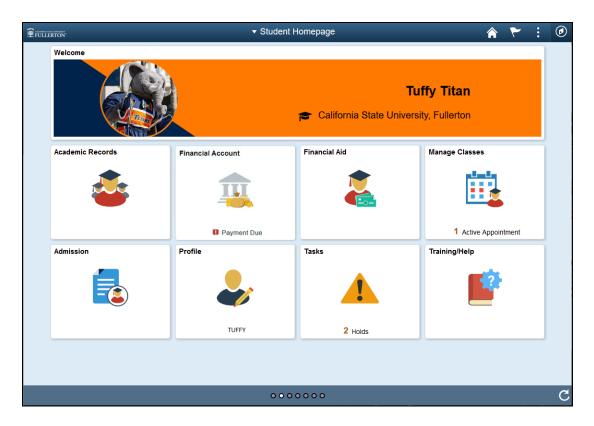

## 3. You're now on your Student Homepage.

<u>View the Student Homepage Fluid Navigation Overview</u> for more information on navigating the Student Homepage.