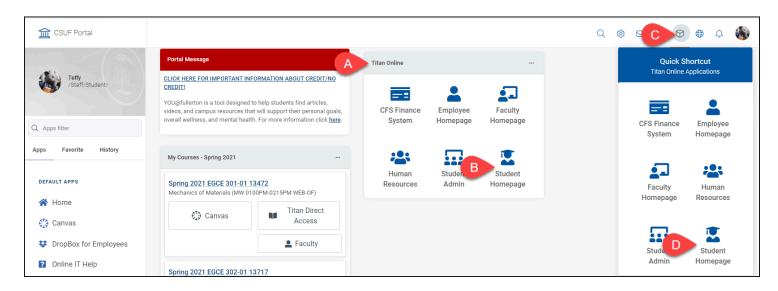

## 1. Log on to the campus portal.

View instructions on accessing the campus portal.

2. Locate the Titan Online widget and click on Student Homepage. Or click on the PeopleSoft Apps shortcut and select Student Homepage.

A. Locate the Titan Online widget on your portal homepage

- B. Click on **Student Homepage**.
- C. You can also click on the PeopleSoft Apps shortcut menu.
- D. Then click on **Student Homepage**.