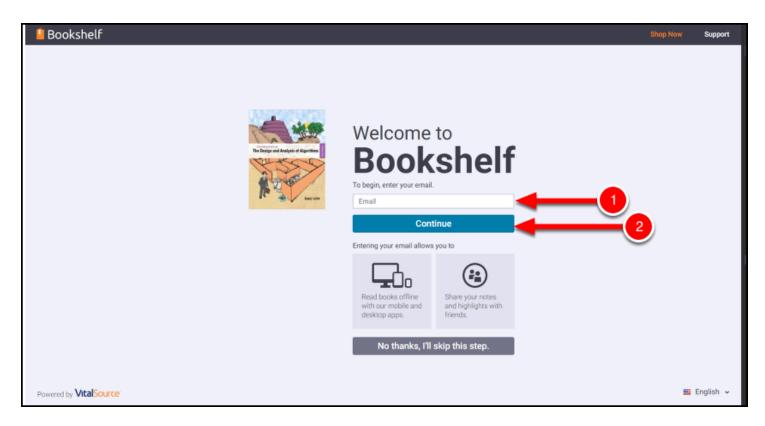

## 4. Enter your CSUF email address (i.e. username@csu.fullerton.edu), then click Continue.

Enter your CSUF email address and Titan Direct Access will check to see if you have an existing account. If you do not, you will be presented with instructions to set up a new account.

- 1. Type your CSUF email address: i.e. *username@csu.fullerton.edu*.
- 2. Click **Continue**.

A

**WARNING**: It is recommended that you only type your **username@csu.fullerton.edu** email address to create your Fullerton Bookshelf account for your Titan Digital Access course materials.

\*\* **<u>DO NOT</u>** click **No thanks, I'll skip this step.** If you skip this step, you will not be able to view your ebooks on your Bookshelf.