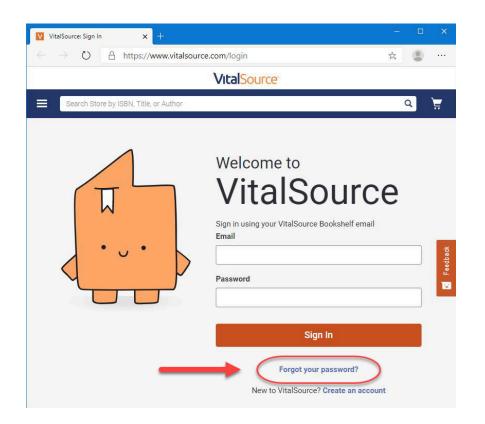

**Q** To reset your password, please see the <u>Resetting Password</u>

### **Resetting Password**

#### Step 1

Click the Forgot your password? link

VitalSource will send you an email with a link to reset your password