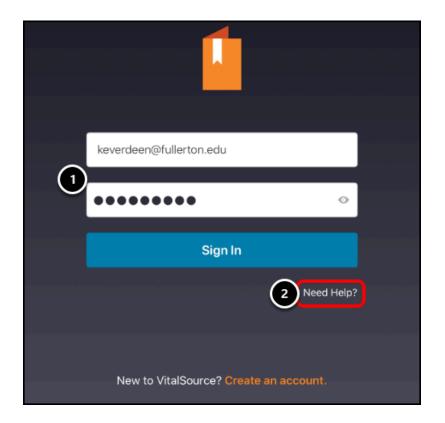

### 1. Open the app and log in using your VitalSource account username and password. Then select Sign In.

- 1. Enter the username and password that you used when you <u>created your</u> <u>VitalSource account/bookshelf</u>. Then select **Sign In**.
- 2. Select **Need Help?** if you have forgotten your login information.