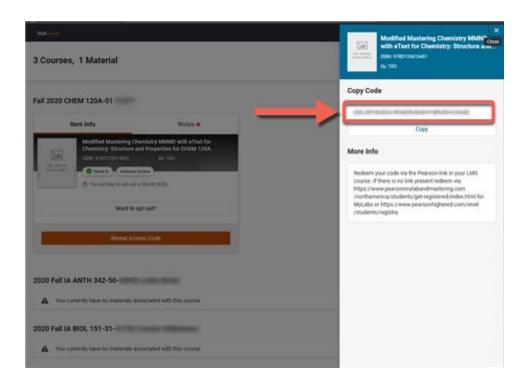

#### <u>Step 3:</u>

In the VitalSource Dashboard, click the Reveal Access Code button

A You will need to copy this code to access courseware on the publisher's website.