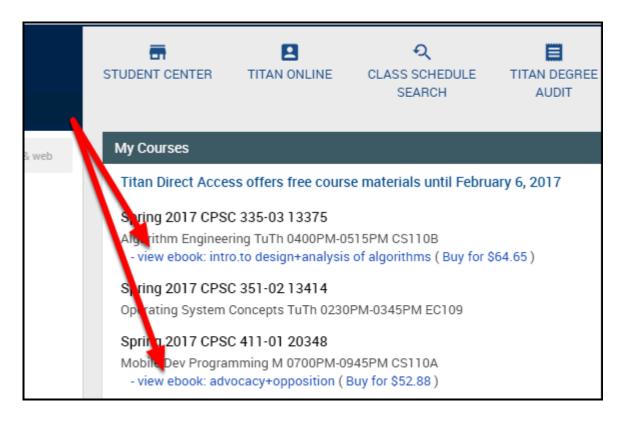

### 1. Log into your CSUF Student Portal.

Follow the instructions at <u>Logging into the Campus Portal</u>, if you need assistance logging into the campus portal.

2. Under My Courses, click view ebook.

In your **My Courses** window click a **view ebook...** hyperlink to begin the setup of your VitalSource Bookshelf account.

FULLERTON