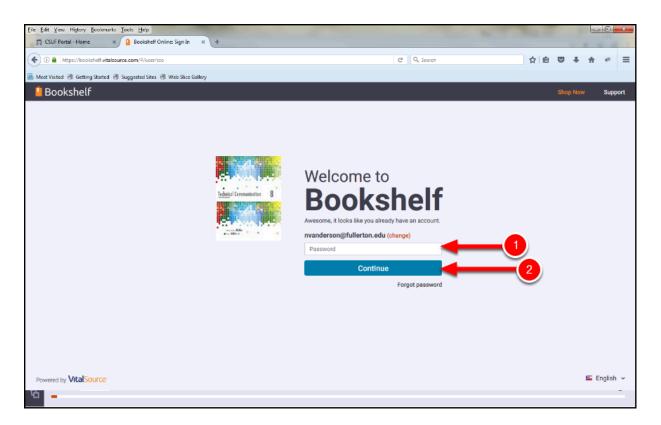

#### **Existing User**

1. If VitalSource confirms you already have a Bookshelf account with your @csu.fullerton.edu address, enter your Bookshelf account password, then click Continue.

If a VitalSource Bookshelf account is found for your email address, enter your VitalSource Bookshelf password.

- 1. Type your VitalSource Bookshelf password.
- 2. Click **Continue**.