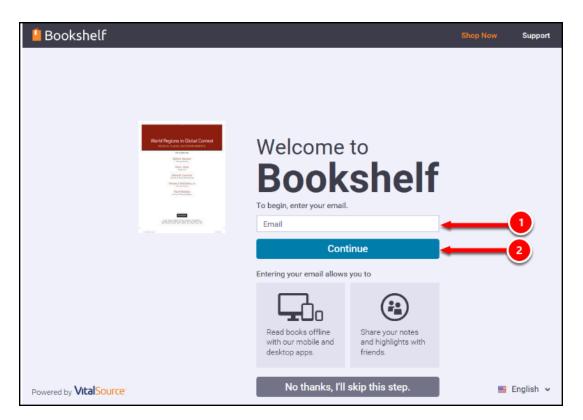

## 4. Enter your CSUF email address (i.e. username@csu.fullerton.edu), then click Continue.

Enter your CSUF email address and Titan Direct Access will check to see if you have an existing account. If you do not, you will be presented with instructions to set up a new account.

- 1. Type your CSUF email address: i.e. *username@csu.fullerton.edu*.
- 2. Click **Continue**.

A

**WARNING**: It is recommended that you only type your **username@csu.fullerton.edu** email address to create your Fullerton Bookshelf account for your Titan Digital Access course materials.

\*\* **<u>DO NOT</u>** click **No thanks, I'll skip this step.** If you skip this step, you will not be able to view your ebooks on your Bookshelf.