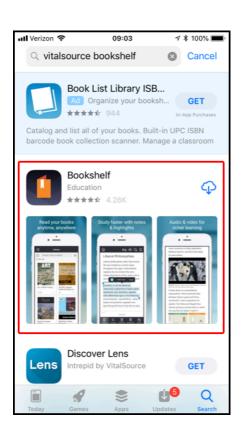

### Mobile Device App

#### Step 1

For your iOS or Android device, download the VitalSource Bookshelf app "Bookshelf".

To search and download the **VitalSource Bookshelf** app:

- On your iOS device, go to iTunes.
- On your Android device, go to the Google Play.