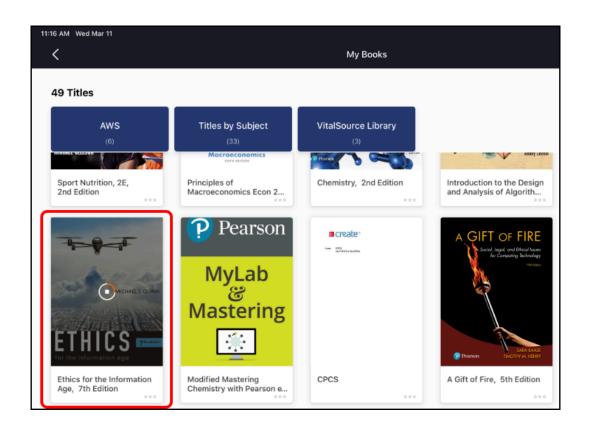

### 2. All of the books that you have licensed will appear. Select a book to download it.

On't see a book? <u>View your books using the campus portal</u> to make sure you have activated the license for the book.