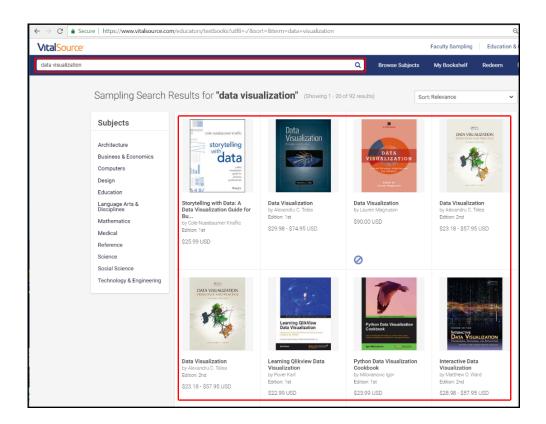

## Example of, searching by title:

#### Step 1

Search for the eBook "Data Visualization"

Type in **Data Visualizatio**n in the search bar

All affiliated eBooks with similar names will populate on the screen as options to select from. Select the desired eBook.