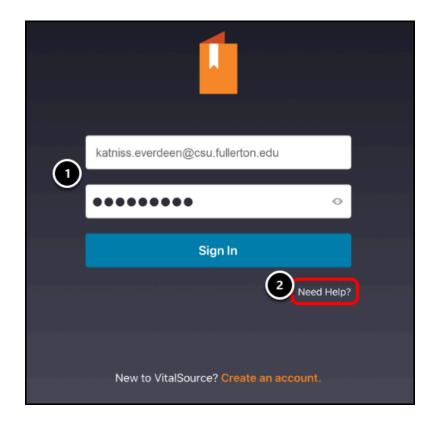

#### **Existing User**

1. If VitalSource confirms you already have a Bookshelf account with your @csu.fullerton.edu address, enter your Bookshelf account password, then click Continue.

If a VitalSource Bookshelf account is found for your email address, enter your VitalSource Bookshelf password.

- 1. Type your VitalSource Bookshelf password.
- 2. Click **Continue**.