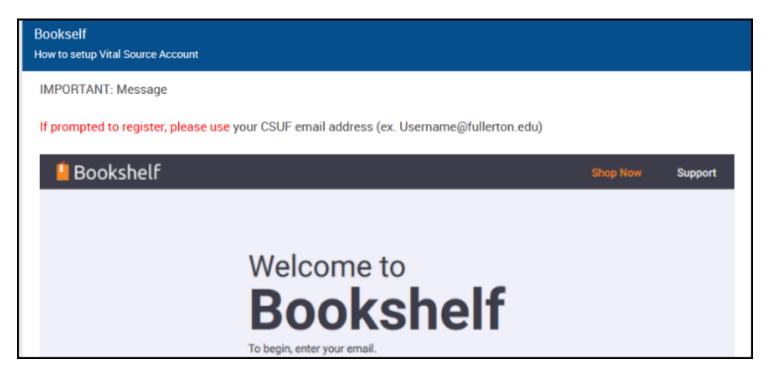

### 3. View the registration instructions and then click Continue.

Scroll down to the bottom of the page, then click **Continue**.

Г

| YOU HAVE CREATED YOUR BOOKSHELF ACCOUNT!<br>NOTE: As long as your are an enrolled student, maintain your username@csu.fullerton.edu email for this account |
|------------------------------------------------------------------------------------------------------------------------------------------------------------|
| CONTINUE                                                                                                                                                   |