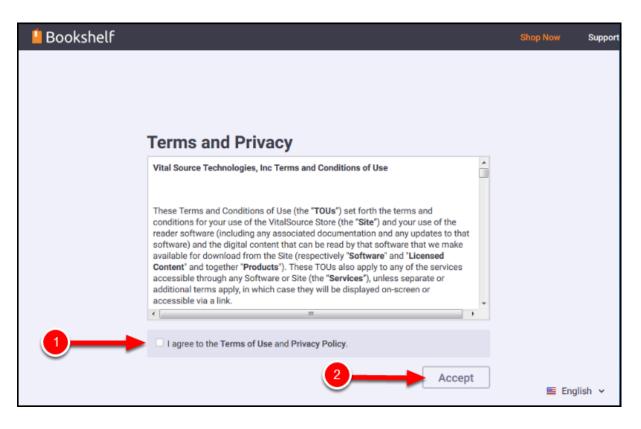

## 2. Check the box "I agree to the Terms of User and Privacy Policy", then click Accept.

- 1. Check the box I agree to the Terms of Use and Privacy Policy.
- 2. Click Accept

- 1. Check the box I agree to the Terms of Use and Privacy Policy.
- 2. Click **Accept**.