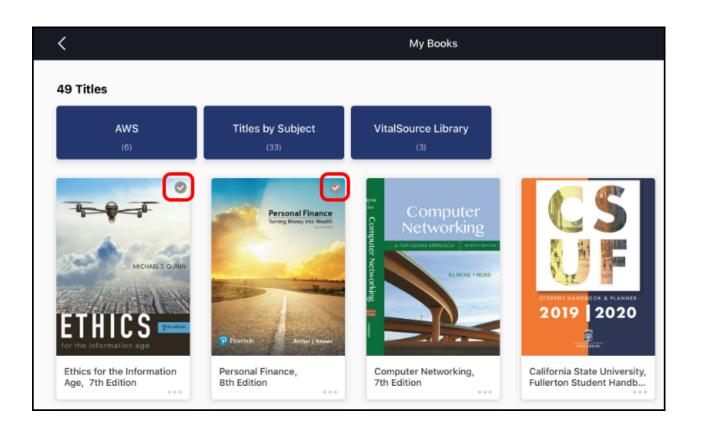

## 3. A checkmark will appear on the book indicating it is now downloaded and available offline. Select the book again to view it.

Downloading a book may move it to the top of your bookshelf list.