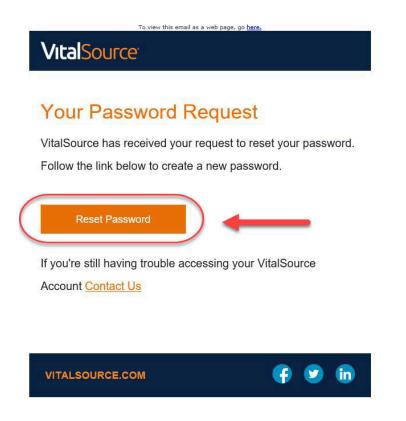

>Email Support<br>1-855-200-4146                 | Gligicart<br>Trusted<br>B SECURE           |
|                                                                                         |                                                                           |                                                                 |                                            |

**Q** To reset your password, please see the <u>Resetting Password</u>

### **Resetting Password**

#### Step 1

Click the Forgot your password? link





VitalSource will send you an email with a link to reset your password

#### Step 2

Follow the instructions to reset Password:

- A. Enter your email address
- B. Complete the reCAPTCHA prompt
- C. Click the **Submit** button





#### Click the Reset Password button





## Searching in VitalSource Faculty Sampling Site

#### Step 1

#### Click "Faculty Sampling"

| $\leftrightarrow$ $\rightarrow$ C $\blacksquare$ Secure | https://www.vitalsource.com/educators/dashboard |   |                 |              | (        | २ 🕁 🧿      |             | <b>G</b> : |
|---------------------------------------------------------|-------------------------------------------------|---|-----------------|--------------|----------|------------|-------------|------------|
| VitalSource                                             |                                                 |   |                 |              | Educatio | n & Busine | ess Solutio | ons 🖸      |
| Search Sampling by ISB                                  | N, Title, or Author