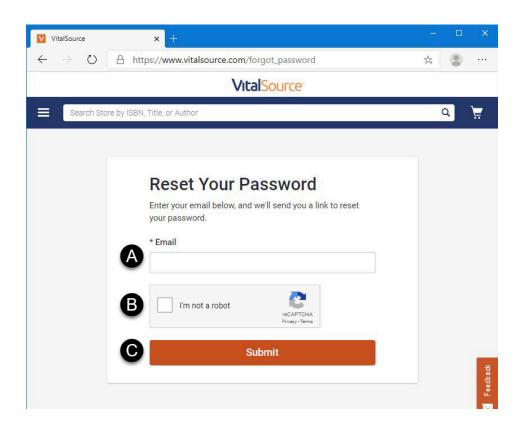

#### Step 2

Follow the instructions to reset Password:

- A. Enter your email address
- B. Complete the reCAPTCHA prompt
- C. Click the **Submit** button