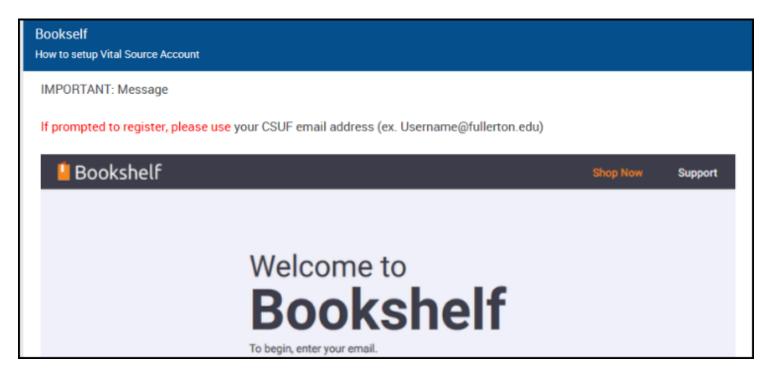

## 4. Enter your CSUF email address (i.e. username@csu.fullerton.edu), then click Continue.

Enter your CSUF email address and Titan Direct Access will check to see if you have an existing account. If you do not, you will be presented with instructions to set up a new account.

- 1. Type your CSUF email address: i.e. *username@csu.fullerton.edu*.
- 2. Click **Continue**.

A

**WARNING**: It is recommended that you only type your **username@csu.fullerton.edu** email address to create your Fullerton Bookshelf account for your Titan Digital Access course materials.

(1) *INFO:* As long as your are an enrolled CSUF student, use your *username@csu.fullerton.edu* email to create your CSUF Bookshelf account.