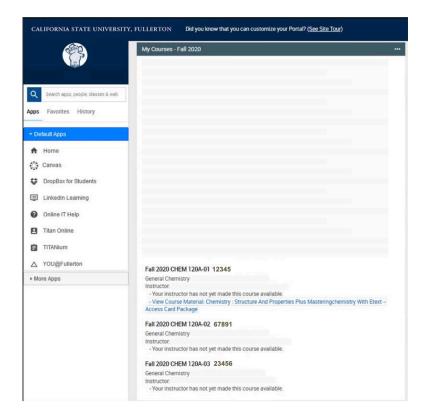

### 1. Log into your CSUF Student Portal.

Follow the instructions at <u>Logging into the Campus Portal</u>, if you need assistance logging into the campus portal.

2. Under My Courses, click View Course Materials...