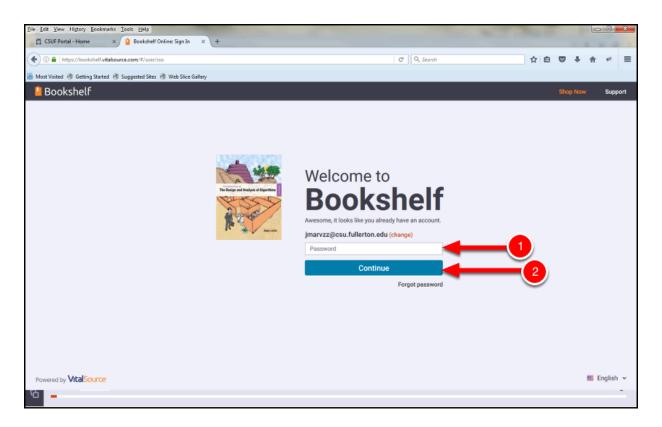

#### **Existing User**

1. If VitalSource confirms you already have a Bookshelf account with your @csu.fullerton.edu address, enter your Bookshelf account password, then click Continue.

If a VitalSource Bookshelf account is found for your email address, enter your VitalSource Bookshelf password.

- 1. Type your VitalSource Bookshelf password.
- 2. Click **Continue**.