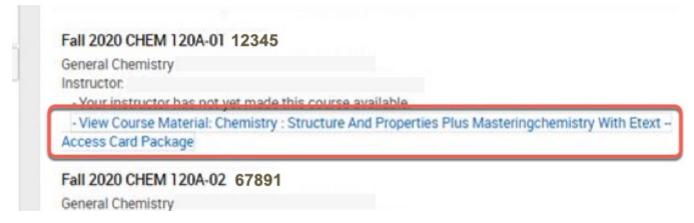

### 1. Log into your CSUF Student Portal.

Follow the instructions at <u>Logging into the Campus Portal</u>, if you need assistance logging into the campus portal.

2. Under My Courses, click View Course Materials...