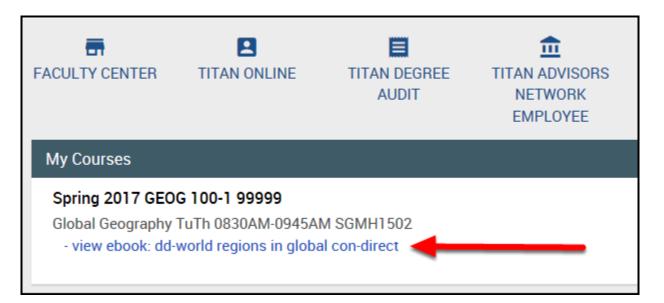

### 1. Log into your CSUF Student Portal.

Follow the instructions at <u>Logging into the Campus Portal</u>, if you need assistance logging into the campus portal.

2. Under My Courses, click view ebook.

In your **My Courses** window click a **view ebook...** hyperlink to begin the setup of your VitalSource Bookshelf account.

FULLERTON