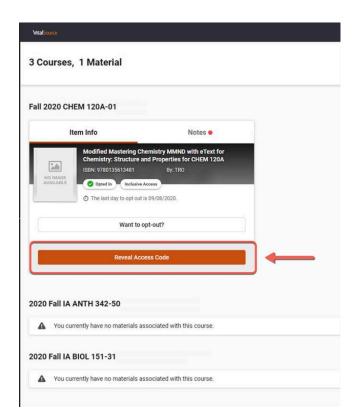

### **Titan Direct Access Courseware Access Code**

This guide will show you how to access your Titan Direct Access courseware access code from your CSUF Portal.

#### <u>Step 1:</u>

Logging into the Campus Portal

#### <u>Step 2:</u>

Under My Courses, click the View Course Material link

#### <u>Step 3:</u>

In the VitalSource Dashboard, click the Reveal Access Code button

A You will need to copy this code to access courseware on the publisher's website.