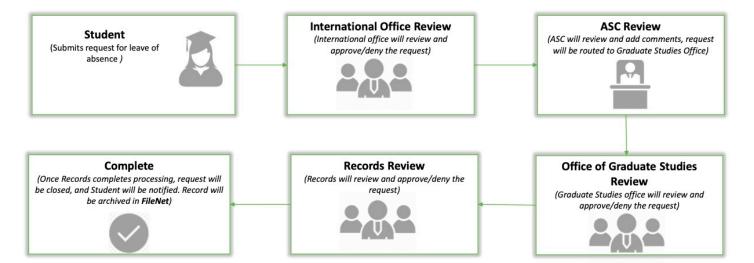

# Leave of Absence workflow – Graduate/Credential (International)

# International Office