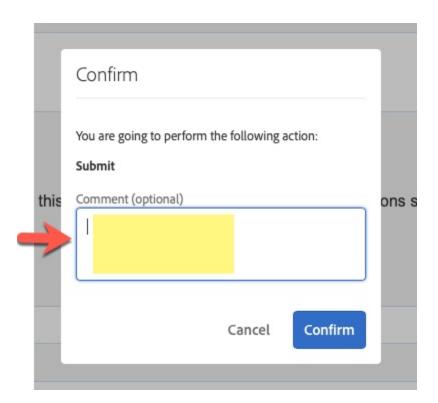

|                                         |                                |
|                     |                                                                                                              |                                         |                                |
|                     |                                                                                                              |                                         | ß                              |
|                     |                                                                                                              |                                         |                                |

#### Step 15:(Optional)

#### Leave a comment in the Comment (optional) field





#### <u>Step 16:</u>

#### Click on the **Confirm** button



#### <u>Step 17:</u>

Leave of Absence Faculty Guide - Graduate Credential International // Downloaded: 11-14-2023 // Page 9 Disclaimer: This document is only valid as of the day/time when it is downloaded. Please view the original web document for the current version.



#### Click on the **Done** button



# ASC

# <u>Step 1:</u>

Login to AEM Inbox

#### Accessing AEM Inbox Items

| ()<br>() | Adobe Experience Manager |          |             |               |
|----------|--------------------------|----------|-------------|---------------|
|          |                          |          |             |               |
|          | Title                    | Priority | Description | Assignee      |
|          | ASC Review