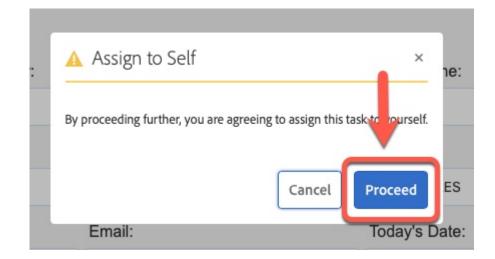

Medium   | impo, to matters         | International-Office-Reviewers |         |
| Graduate Studies Review    | Medium   | Teasure, No. 6877 (1998) | Graduate-Studies-Reviewers     |         |

#### The document icon will turn blue once selected

| 🤱 Delegate 🥒 Open           |          |                      |                                |
|-----------------------------|----------|----------------------|--------------------------------|
|                             |          |                      | Inbox                          |
|                             | Priority | Description          | Assignee                       |
| International Office Review | Medium   | reges, the manifesta | International-Office-Reviewers |

# <u>Step 3:</u>

#### Click on the **Proceed** button



#### Step 4: (Optional)

For ease of view, click the Task Details link to close the panel

Leave of Absence Faculty Guide - Graduate Credential International // Downloaded: 11-14-2023 // Page 2 Disclaimer: This document is only valid as of the day/time when it is downloaded. Please view the original web document for the current version.



| 🛪 Submit 🤱 Delegate                                    | e              |                                      |                                       |                               |            |         |
|--------------------------------------------------------|----------------|--------------------------------------|---------------------------------------|-------------------------------|------------|---------|
|