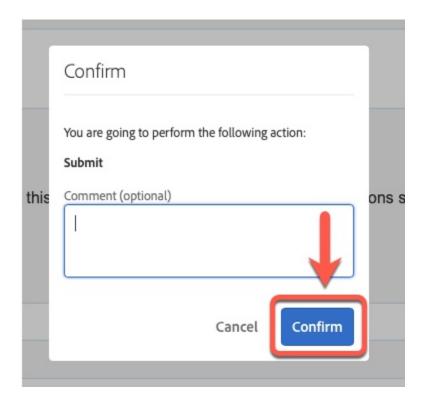

|
|                     |                                                                                                              |                                         |                                |
|                     |                                                                                                              |                                         | ß                              |
|                     |                                                                                                              |                                         |                                |

#### Step 15:(Optional)

#### Leave a comment in the Comment (optional) field





#### <u>Step 16:</u>

#### Click on the **Confirm** button



#### <u>Step 17:</u>

Leave of Absence Faculty Guide - Graduate Credential International // Downloaded: 11-14-2023 // Page 9 Disclaimer: This document is only valid as of the day/time when it is downloaded. Please view the original web document for the current version.



#### Click on the **Done** button



# ASC

# <u>Step 1:</u>

Login to AEM Inbox

#### Accessing AEM Inbox Items

| ()<br>() | Adobe Experience Manager |          |             |               |
|----------|--------------------------|----------|-------------|---------------|
|          |                          |          |             |               |
|          | Title                    | Priority | Description | Assignee      |
|          | ASC Review               | Medium   | Human       | ASC-Reviewers |

# <u>