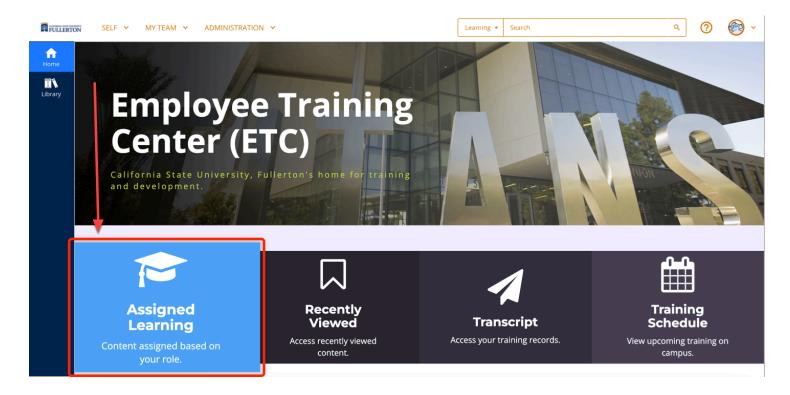

# **Gender Equity and Title IX**

This guide covers tips and topics related to Gender Equity and Title IX.

# Before you Start

For successful completion of online training, it is recommended to:

- 1. Use the Chrome browser
- 2. Clear your Cache and Cookies
- 3. Leave your training windows open during training

Please see the Online Training Tips and Recommendations guide for additional instructions

## Logging in

How to Log In

How to see Required or Assigned Trainings

## Launching the Training

#### Step 1:

Click on the **Assigned Learning** tile



#### Step 2:

Click on the **Register** button



### Step 3:

The screen will refresh with a Congratulations notice, letting you know that you have successfully registered





#### Step 4:

Click the Start button for Gender Equity in Education when you are ready to begin



The screen will refresh to show the Welcome screen



Gender Equity and Title IX

Accessibility Statement



O

# **Course Navigation**

Click the **Start Course** button to begin





#### Click the **View** button in the Welcome screen



The subsequent topics will remain disabled, and inaccessible, until all of the previous topic's modules are completed.



When you arrive at the 'Thank you' screen, click on the Next link





To complete the course, click on the Resources link at the bottom of the page



To exi