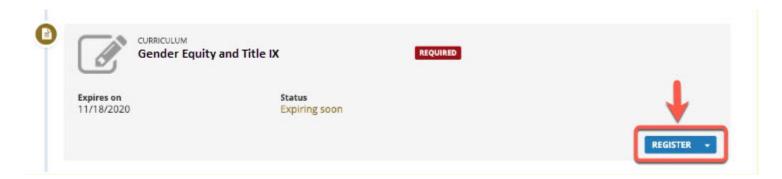

# **Gender Equity and Title IX**

This guide covers tips and topics related to Gender Equity and Title IX.

# Before you Start

For successful completion of online training, it is recommended to:

- 1. Use the Chrome browser
- 2. Clear your Cache and Cookies
- 3. Leave your training windows open during training

Please see the Online Training Tips and Recommendations guide for additional instructions

## Logging in

How to Log In

How to see Required or Assigned Trainings

## Launching the Training

#### Step 1:

Click on the **Assigned Learning** tile



#### Step 2:

Click on the **Register** button



### Step 3:

The screen will refresh with a Congratulations notice, letting you know that you have successfully registered





#### Step 4:

Click the Start button for Gender Equity in Education when you are ready to begin



The screen will refresh to show the Welcome screen



Gender Equity and Title IX

Accessibility Statement



O

# **Course Navigation**

Click the **Start Course** button to begin





#### Click the **View** button in the Welcome screen



The subsequent topics will remain disabled, and inaccessible, until all of the previous topic's modules are completed.



When you arrive at the 'Thank you' screen, click on the Next link





To complete the course, click on the Resources link at the bottom of the page



To exit the course, click the **Close** button





# Ne