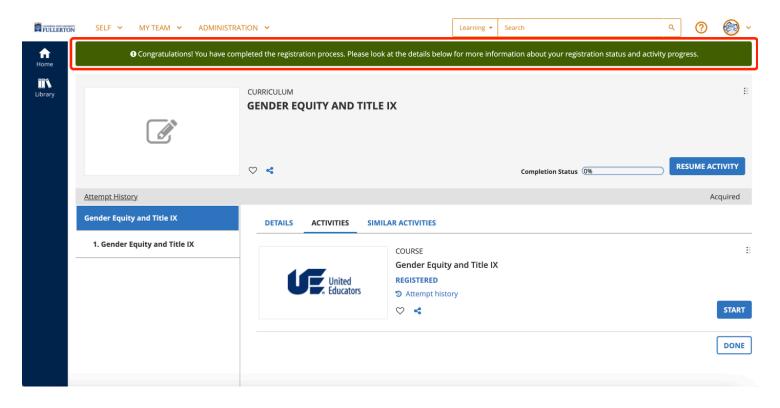

### Step 3:

The screen will refresh with a Congratulations notice, letting you know that you have successfully registered