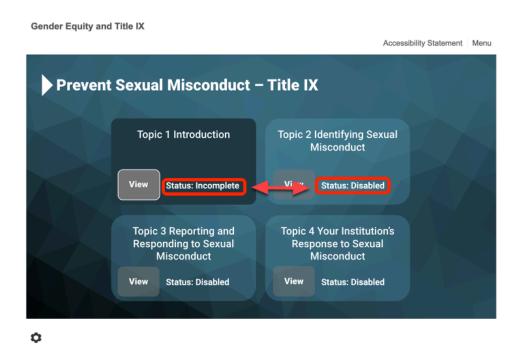

#### Click the **View** button in the Welcome screen

The subsequent topics will remain disabled, and inaccessible, until all of the previous topic's modules are completed.

When you arrive at the 'Thank you' screen, click on the Next link