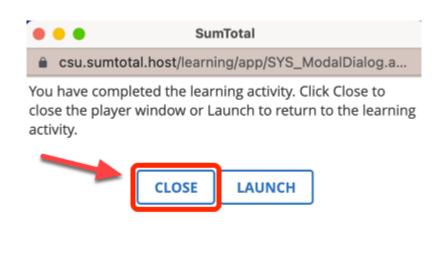

To complete the course, click on the Resources link at the bottom of the page

To exit the course, click the **Close** button