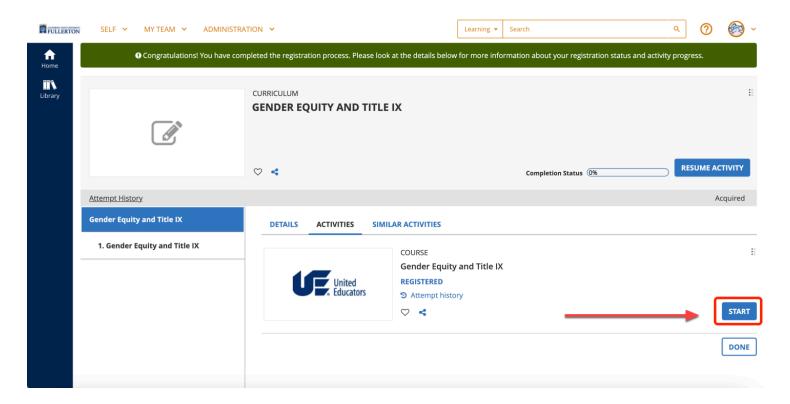

#### Step 4:

Click the Start button for Gender Equity in Education when you are ready to begin

The screen will refresh to show the Welcome screen

Gender Equity and Title IX

Accessibility Statement

O