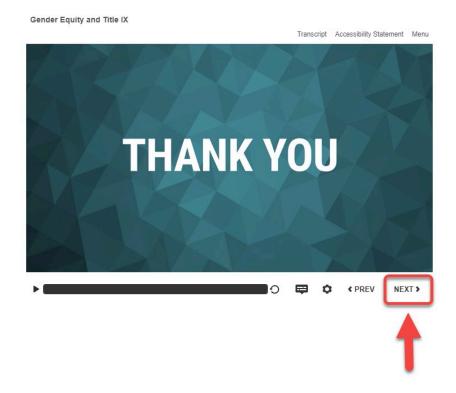

#### Click the **View** button in the Welcome screen

The subsequent topics will remain disabled, and inaccessible, until all of the previous topic's modules are completed.

When you arrive at the 'Thank you' screen, click on the Next link