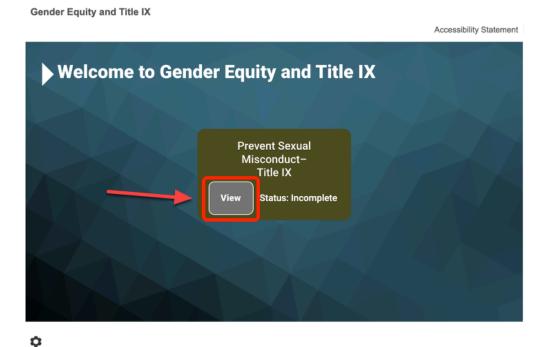

#### Click the **View** button in the Welcome screen

The subsequent topics will remain disabled, and inaccessible, until all of the previous topic's modules are completed.

When you arrive at the 'Thank you' screen, click on the Next link