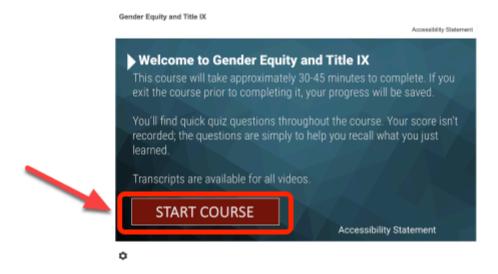

er
- 2. Clear your Cache and Cookies
- 3. Leave your training windows open during training

Please see the Online Training Tips and Recommendations guide for additional instructions

## Logging in

How to Log In

How to see Required or Assigned Trainings

## Launching the Training

#### Step 1:

Click on the **Assigned Learning** tile



#### Step 2:

Click on the **Register** button



### Step 3:

The screen will refresh with a Congratulations notice, letting you know that you have successfully registered





#### Step 4:

Click the Start button for Gender Equity in Education when you are ready to begin



The screen will refresh to show the Welcome screen



Gender Equity and Title IX

Accessibility Statement



O

# **Course Navigation**

Click the **Start Course** button to begin





#### Click the **View** button in the Welcome screen



The subsequent topics will remain disabled, and inaccessible, until all of the previous topic's modules are completed.



When you arrive at the 'Thank you' screen, click on the Next link





To complete the course, click on the Resources link at the bottom of the page



To exit the course, click the **Close** button





# Need More Help?

#### **Assignment questions:**

- State employees please contact the Title IX Office: <u>titleix@fullerton.edu</u> 657-278-2121
- (ASI) Auxiliary please contact the coordinator: Wendy Valdez wvaldez@fullerton.edu 657-278-1699
- (ASC) Auxiliary please contact the coordinator: Bertha Leon <a href="mailto:bleon@fullerton.edu">bleon@fullerton.edu</a> 657-278-4120

#### **Technical questions:**

Emp