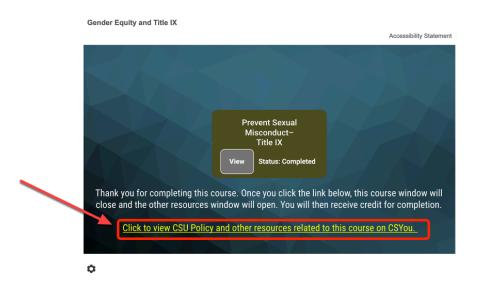

To complete the course, click on the Resources link at the bottom of the page

To exit the course, click the **Close** button