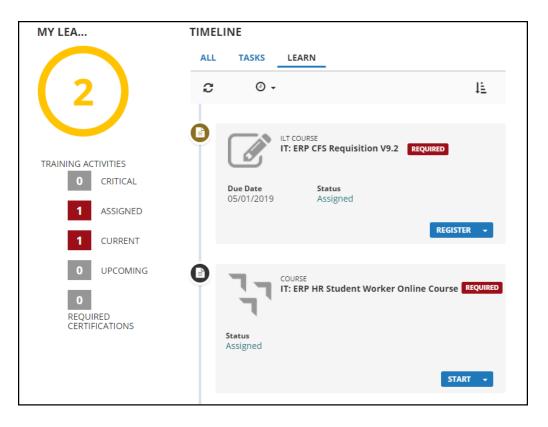

#### 3. All of the courses that you have been assigned will show up.

#### **Online Classes**

View instructions on watching an online training

1. Click Start in the course information box to launch the online class.

#### **In-Person or Live Online Session**

View instructions on registering for a scheduled training

1. Click Register next to the in-person class you want to take.

| TIMEL | .INE                          |                                            |            |
|-------|-------------------------------|--------------------------------------------|------------|
| ALL   | TASKS                         | LEARN                                      |            |
| С     | Ø •                           |                                            | ΙΞ         |
|       |                               |                                            |            |
| •     |                               | ILT COURSE<br>IT: ERP CFS Requisition V9.2 | REQUIRED   |
|       | <b>Due Date</b><br>05/01/2019 | Status<br>Assigned                         |            |
|       |                               |                                            | REGISTER - |