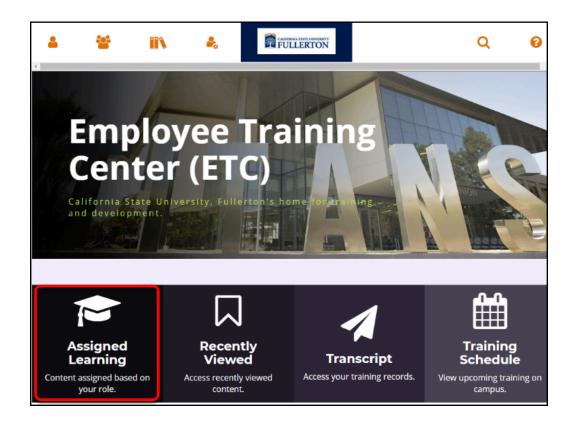

#### I want to view a list of all of my required training

View all of your assigned classes in the Employee Training Center

You may view all of your assigned training courses and enroll in them by logging into the Employee Training Center.

#### 1. Log in to the Employee Training Center.

<u>View instructions on logging into the Employee Training Center.</u>

### 2. Click on Assigned Learning to view all courses that have been assigned to you.