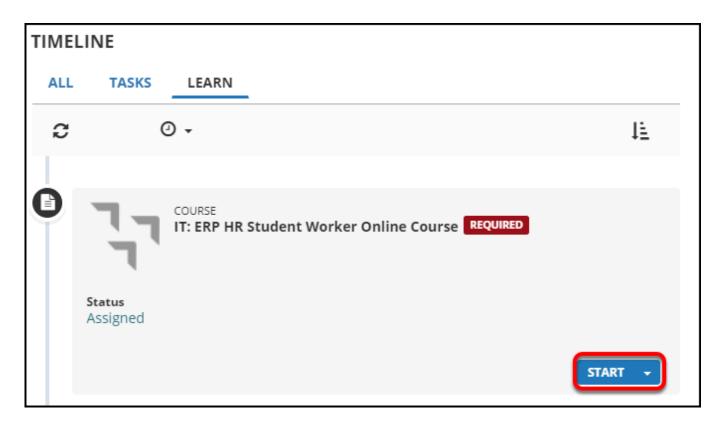

#### **Online Classes**

View instructions on watching an online training

1. Click Start in the course information box to launch the online class.