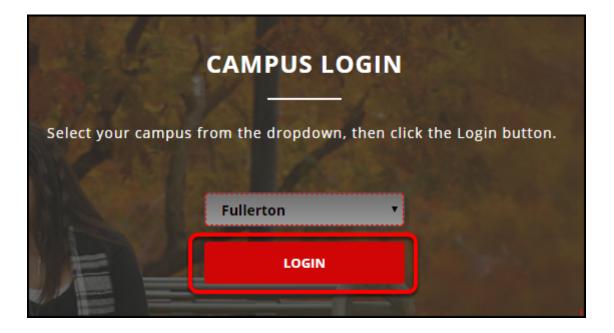

2. If prompted, select Fullerton as the campus and click Login.

3. Enter your campus username and password if prompted. Then click Login.