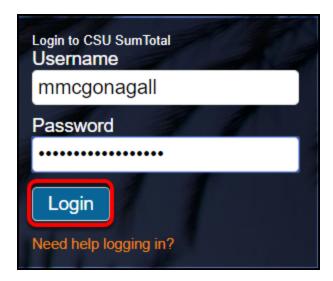

2. If prompted, select Fullerton as the campus and click Login.

3. Enter your campus username and password if prompted. Then click Login.