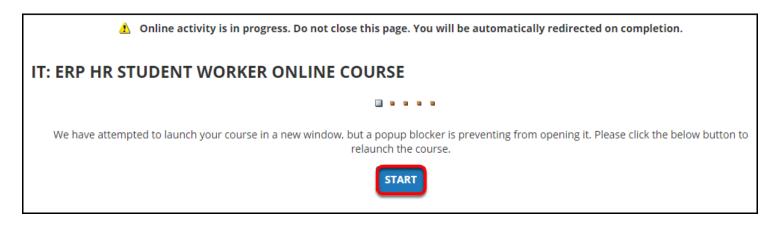

### 2. If you see this message about a pop-up being blocked, click Start to launch the course in the same window.

To view courses in a new window, you should <u>disable your pop-up blocker</u> when using the Employee Training Center.