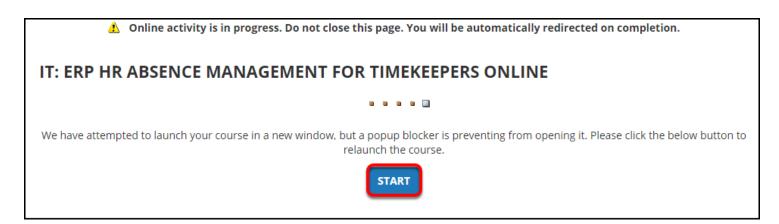

#### 1.1. If you have a pop-up blocker enabled on your web browser, click the Start button again to launch the online class in the same window.

It is recommended that you <u>disable your pop-up blocker</u> when using the Employee Training Center.