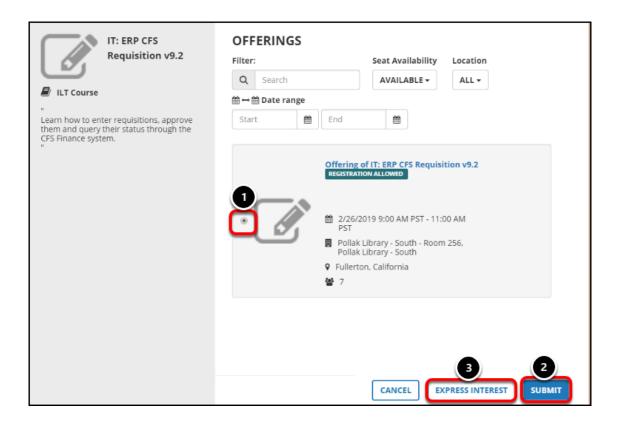

### 2. Click the radio button next to the session you want to attend. Then click Submit.

- 1. Click the radio button next to the session you want to attend.
- 2. Then click **Submit**.
- 3. If none of the available sessions work with your schedule, click **Express Interest** to request a new session.