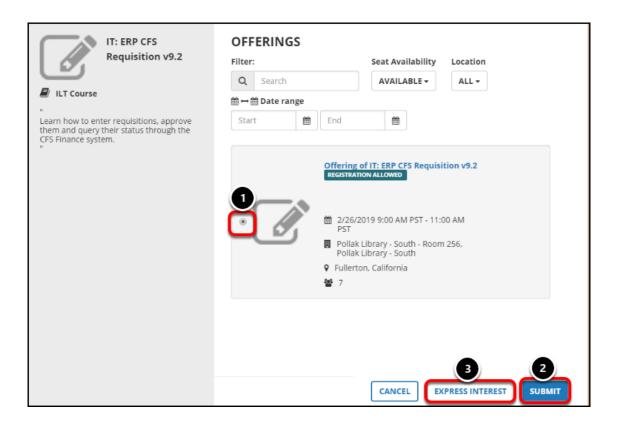

### 2. Click the radio button next to the session you want to attend. Then click Submit.

- 1. Click the radio button next to the session you want to attend.
- 2. Then click **Submit**.
- 3. If none of the available sessions work with your schedule, click **Express Interest** to request a new session.